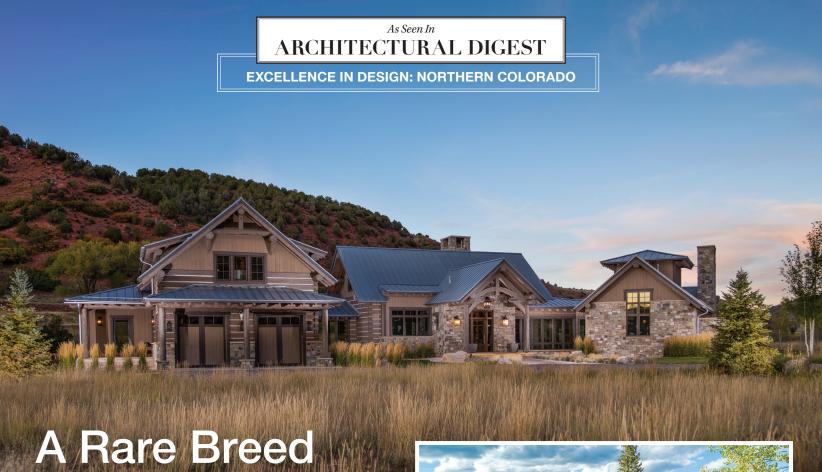

**TOP:** The incorporation of natural materials into the home's exterior allows for a seamless integration into the surrounding landscape. **MIDDLE:** Legacy home perfectly perched on the edge of Grand Lake. **BOTTOM:** The ceiling and beams are composed of an eclectic mix of different species of reclaimed barnwood.