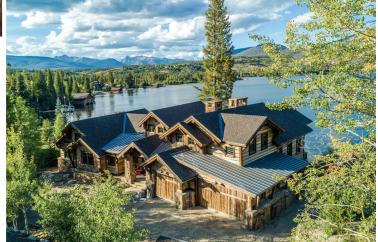

**TOP:** The incorporation of natural materials into the home's exterior allows for a seamless integration into the surrounding landscape. **MIDDLE:** Legacy home perfectly perched on the edge of Grand Lake. **BOTTOM:** The ceiling and beams are composed of an eclectic mix of different species of reclaimed barnwood.