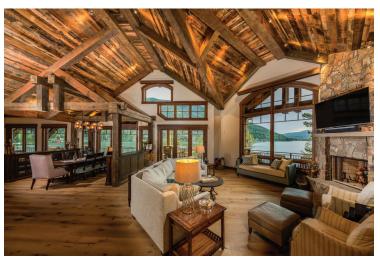

**TOP:** The incorporation of natural materials into the home's exterior allows for a seamless integration into the surrounding landscape. **MIDDLE:** Legacy home perfectly perched on the edge of Grand Lake. **BOTTOM:** The ceiling and beams are composed of an eclectic mix of different species of reclaimed barnwood.